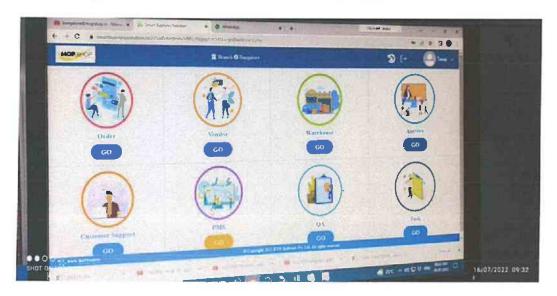

#### DO, THEY HAVE THEIR OWN SOFTWARE?

YES, They have their own software and the name of the software is SBS(Smart business solution).

This is the logo of their software.

• What is use of this software?

Smart business solution act for them as doing an accounting purpose. The manager used to get accurate mrp of the product. Even he can used this

#### ORDER:

In this the company the customer will select the product and they will order in a bluck. The product which is order by a customer to check the status of the product. It will show what product is picked by a customer and what is the price of the product. And how much mrp is kept by the customer for the product. Eg if the customer is buying a product which the market price \$4 and he required it by \$3.5. then the mopshop will provide that product in cost of customer but he will check the product is available or not. If the product is available then the mop shop will give the product to the customer but the condition will be keep by the company so the customer must and should buy this product in bluck amount so the even a company will get profit from that money.

#### VENDOR MANAGEMENT:

Vendor management is a discipline that enables organizations to control costs, drive service excellence and mitigate risks to gain increased value from their vendors throughout the deal life cycle.

The vendor management process is a series of strategic and tactical activities that companies use to manage and collaborate with vendors. This includes setting objectives, establishing vendor selection criteria, negotiating contracts, strategizing for risk reduction, and controlling for cost and delivery.

#### • WARE HOUSE:

Principal
International Institute of Business Studies
# 75, Muthugadahalli, Jala Hobii,
Bangalore North - 562 157.

A building, or a part of one, for the storage of goods, merchandise, etc. British. a large retail store a building, or a part of one, in which wholesalers keep large stocks of merchandise, which they display and sell to retailers. The goods will store in the warehouse so that the at any cost of time the product should available to customer. The product which is not in warehouse they will contact to main branch and the main brand of the company will contact to manufacturing factory and they will provide this product with in 1 week in a bulk amount after that the company will accept the customer product.

#### AUCTION:

Auctioning means selling a product or service to the highest bidder. The final price is achieved when a particular end time of the auction is reached or when no higher offers are received. This allows the company to sell at the highest price acceptable to the customer. The customer benefits from the opportunity to influence the price of a product.

#### PMS (PROPERTY MANAGEMENT SYSTEM):

A Property Management System (PMS) takes care of the day-to-day front-desk functions of an accommodation business. These tasks could include managing bookings, check-in and check-out, billing, budgeting and accounting, inventory management, reporting and guest information. PMS is also used in manufacturing industries, local government and manufacturing. A property management system is sometimes referred to as a hotel operating system or hotel OS. This is used for management the product with the price of customer and the product how much it should be given to the company. The company will buy a product in other to give to customer in how much price that the customer should get satisfied by the company.

#### QA(Quality assurance):

Principal
International Institute of Business Studies
# 75, Muthugadahalli, Jala Hobli,
Bangalore North - 562 157.

Quality assurance (QA) is any systematic process of determining whether a product or service meets specified requirements. QA establishes and maintains set requirements for developing or manufacturing reliable products. In this the customer will accept the product depend upon his quality. If quality is well and the product will used for long period then customer will by this product in low price and bluck amount. Quality assurance comprises administrative and procedural activities implemented in a quality system so that requirements and goals for a product, service or activity will be accomplished. [3] It is the systematic measurement, comparison with a standard, and monitoring of processes in an associated feedback loop that confers error prevention. This can be contrasted with quality control, which is focused on process output.

#### • TASK MANGMENT:

Principal V
International Institute of Business Studies
# 75, Muthugadahalli, Jala Hobli

Bangaiore North - 562 157.

Task management is an activity in which an individual or team leader tracks a task throughout its life cycle and makes decisions based on the progress. Task management is done using software tools that help effectively organize and manage tasks by using functions such as task creation, planning and assignment, tracking and reporting. Task management tools are used to track personal, group or shared tasks. The tools may be free or premium software applications, and run in either standalone, LAN-based or Web-based mode. The size and functions of the tools depend on the requirements of the task and on whether they are used for an individual, small-sized or medium-sized business or for a corporate task management's activity.