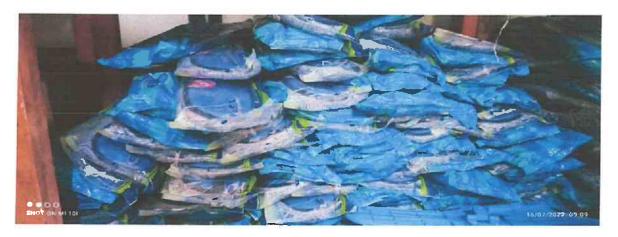

#### PACKING OF PRODUCT:

This is how they will make the packing of the product. The product will packed in strong cardboard box so that it would not get any damage during the delivered. The will packet in huge a huge amount of product after a packing of products which is needed for customer then they will bill of the product. And there will be 2 copies one they will keep in the packed bag and other one with company. They product will be deliverd with 2 or 3 days. As the need of customer.