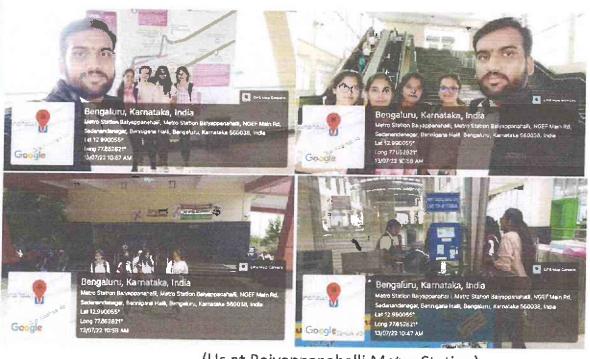

To:-

The Principal International Institute of Business Studies Bangalore-57

This is to certify that your college Six Students are visited Mega Dairy on 13/7/2022. Organization Establishment Study Program at Chikkabalapur Milk Union Ltd,. Chikkabalapur. For your Kind information.

of the Students. Name

1) maduhnee TM

2) Shreya G

3) Nisarga K 4) Meghana S 5) Antitha V

6> Tejaswini 9

For Chikkaballapur Milk Union Ltd,.

Managing Director **Managing Director** Chikkaballapura District Co-Operative Milk Producers Societies Union Ltd. Chikkaballapura