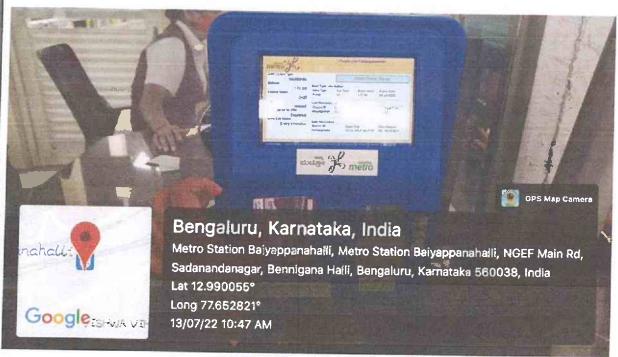

#### SOFTWARE REQUIREMENT SPECIFICATION

Do they have any software?

Yes, after interaction with general manager of KMF we got to know that they are using a particular software to maintain production activities.. Currently they are using software called *SIEMENS SOFTWARE*. This software helps manufacturers become digital enterprises by enabling them to digitalise and integrate their entire industrial value chain through PLM solution manufacturing operations management soluTION AND II EQUIPMENTS.

Siemens software classified into two type:

- 1. Scada
- 2. vinCENT

Principal

International Institute of Business Studies
# 75. Muthugadahalir, Jala Hobli,
Bangalete Mouth, 582,157

Bangaiore North - 502 157.

#### Why scada?

SCADA (supervisory control and data acquisition) is a category of software applications for controlling industrial processes, which is the gathering of data in real time from remote locations in order to control equipment and conditions. SCADA provides organizations with the tools needed to make and deploy data-driven decisions regarding their industrial processes.

#### Why vinCENT?

Created by experts with more than a centuries worth of experience in the home care and software industries. MEDsys Software gives you the tools to maximize operational and financial performance so you can manage your agency effortlessly.