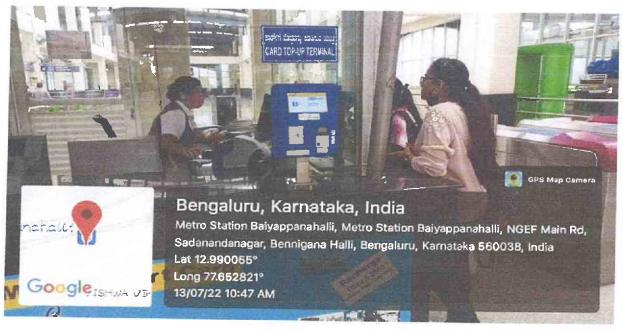

To:-

The Principal International Institute of Business Studies Bangalore-57

This is to certify that your college Six Students are visited Mega Dairy on 13/7/2022. Organization Establishment Study Program at Chikkabalapur Milk Union Ltd,. Chikkabalapur. For your Kind information.

of the Students. Name

1) maduhnee TM

2) Shreya G

3) Nisarga K 4) Meghana S 5) Antitha V

6> Tejaswini 9

For Chikkaballapur Milk Union Ltd,.

Managing Director **Managing Director** Chikkaballapura District Co-Operative Milk Producers Societies Union Ltd. Chikkaballapura